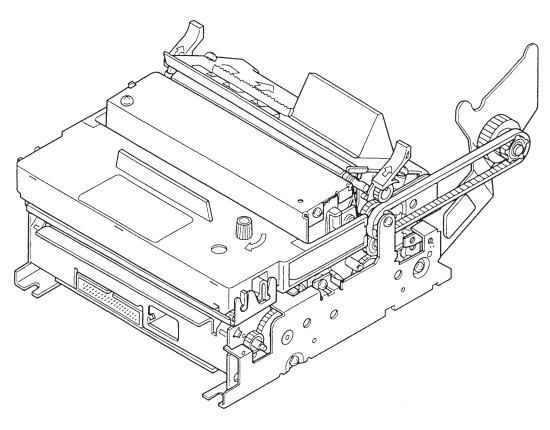

## Table of Contents

| Section 1 | Using and Maintaining the Printer           |                                       |                                          | 1  |
|-----------|---------------------------------------------|---------------------------------------|------------------------------------------|----|
| Section 2 | Specifications and Principle of Operation   |                                       |                                          | 2  |
|           | 2-1                                         |                                       | al Specifications                        | 2  |
|           | 2-2                                         |                                       | Outline of Mechanisms                    |    |
|           | 2-3                                         | Mechanisms and Principle of Operation |                                          | 4  |
|           |                                             | 2-3-1                                 | Power transmission mechanism             | 4  |
|           |                                             | 2-3-2                                 | Sensor mechanism                         | 4  |
|           |                                             | 2-3-3                                 | Print head mechanism                     | 5  |
|           |                                             | 2-3-4                                 | Paper feed mechanism                     | 6  |
|           |                                             | 2-3-5                                 | Ribbon cassette mechanism                | 6  |
|           |                                             | 2-3-6                                 | Paper take-up mechanism                  | 7  |
|           |                                             | 2-3-7                                 | Stamp mechanism                          | 8  |
|           |                                             | 2-3-8                                 | Auto cutter mechanism (option)           | 8  |
|           | 2-4                                         | Externa                               | al Connectors                            | 9  |
|           |                                             | 2-4-1                                 | Terminal layout                          | 9  |
|           |                                             | 2-4-2                                 | Terminal function                        | 9  |
|           |                                             | <b>2-</b> 4-3                         | Terminal circuit diagram                 | 10 |
| Section 3 | Disassembly and Re-assembly 1               |                                       |                                          |    |
|           | 3-1 List of Tools and Measuring Instruments |                                       |                                          |    |
|           | 3-2                                         |                                       | embly Procedure                          |    |
|           | 3-3                                         | Assembly Procedure                    |                                          |    |
|           | 3-4                                         |                                       | ment Procedure                           |    |
|           | •                                           | 3-4-1                                 | Printing speed adjustment                |    |
|           |                                             | 3-4-2                                 | Platen/head gap adjustment               |    |
|           |                                             | 3-4-3                                 | Bi-directional printing error adjustment |    |
|           |                                             | 3-4-4                                 | RP/HP waveform confirmation              |    |
|           |                                             | 3-4-5                                 | Validation sensor adjustment             | 25 |
|           |                                             | 3-4-6                                 | Paper near end sensor adjustment         |    |
|           | 3-5                                         | Replac                                | ing the Head Assembly                    |    |
|           |                                             | 3-5-1                                 | Removal procedure                        |    |
|           |                                             | 3-5-2                                 | Assembly procedure                       |    |
| Section 4 | Troubleshooting                             |                                       |                                          | 29 |
|           | 4-1                                         |                                       | Procedure                                |    |
|           |                                             |                                       | Guide                                    |    |
| Section 5 | Parts Lists                                 |                                       |                                          | 35 |